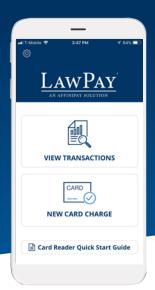

# Mobile App & Reader

We know your law practice doesn't stop when you leave the office. The LawPay mobile reader lets you take payments anytime, anywhere.

Download on the App Store

USING THE LawPay App

#### Log In

#### Charge

#### Enter

Enter your LawPay website credentials and tap **Sign In**  Tap **New Card Charge**, type in charge amount, and tap arrow Enter payment information manually or use Bluetooth reader