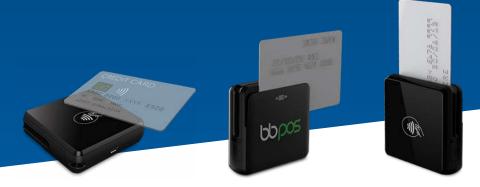

#### Swipe/Insert

Swipe, insert, or tap the client's credit card, enter Client Details, and tap **Charge** 

#### Functions

- EMV chip card reader
- Magnetic Stripe Card Reader Dual tracks
- NFC card reader
- Over-the-air firmware update
- Over-the-air key update